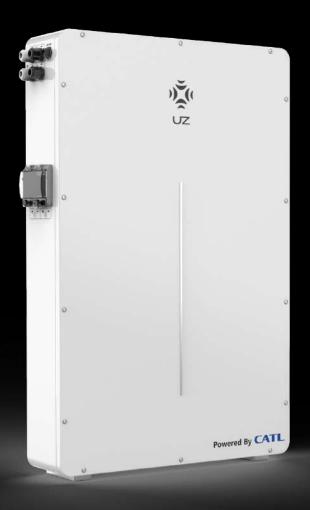

# Power Lite Plus 51.2 V/10 kWh

#### Features

- Most-Safe LFP Battery Inside
- Most Compact Design
- Advanced BMS Control (w/ active balance among packs)
- Multi-parallel Configuration (up to 8 sets)
- Black Out and Emergency Back-up
- IP54 or IP65 Available
- Long Life-span Design (10 years)
- IEC62619/IEC61000/IEC62040/UL1973/UL9540A
- Video Intro
  https://youtu.be/Je1B8xSrRic

### Power Lite Plus

More than Power Lite Can Promise