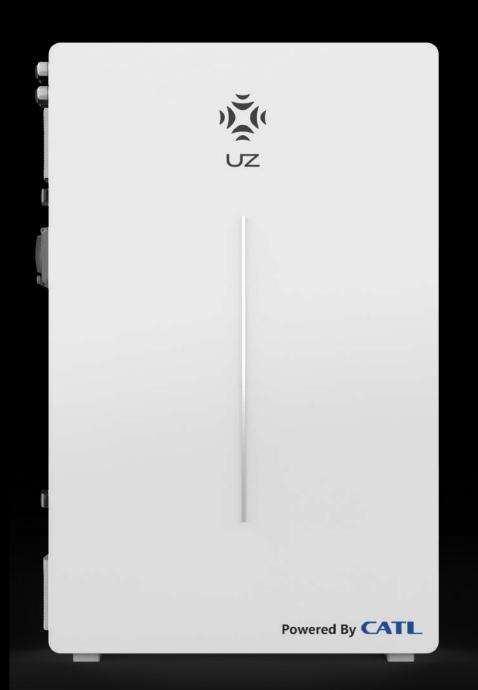

# Power Lite 51.2 V/5 kWh

#### Features

- Most-Safe LFP Battery Inside
- Most Compact Design
- Single Unit High Power Yield <sup>1</sup>
- Advanced BMS Control (w/ active balance among packs)
- Multi-parallel Configuration (up to 16 sets <sup>2</sup>)
- Black Out and Emergency Back-up
- Long Life-span Design (10 years)
- IEC62619/IEC61000/IEC62040/UL1973/UL9540A

<sup>1:</sup> up to 100A/5kw @ assigned condition)

<sup>&</sup>lt;sup>2:</sup> 32 sets in parallel, please refer to our engineers guidance