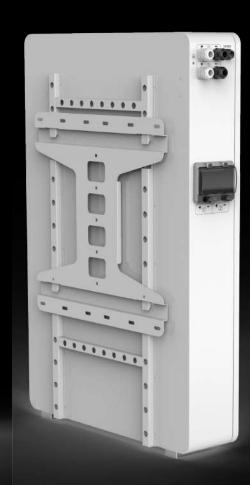

# C300 Wall-Mounting Component (WMC)

For a quick on-the-wall installation

Installation Demo