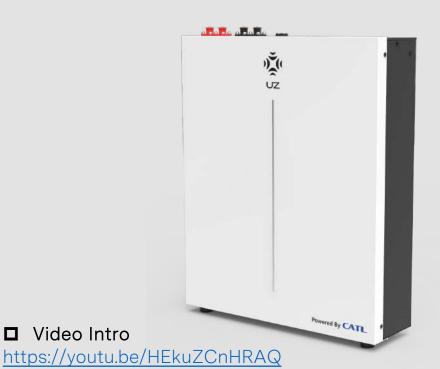

# Power Lite Plus 51.2 V/10 kWh

#### Features

- Most-Safe LFP Battery Inside
- Most Compact Design
- Advanced BMS Control (w/ active balance among packs)
- Multi-parallel Configuration (up to 8 sets)
- Black Out and Emergency Back-up
- IP54 or IP65 Available
- Long Life-span Design (10 years)
- IEC62619/IEC61000/IEC62040/UL1973/UL9540A
- Video Intro
  https://youtu.be/Je1B8xSrRic

### Power Lite Plus

More than Power Lite Can Promise