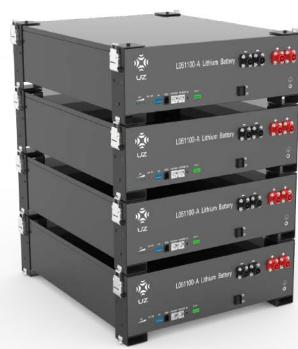

# Power Lite 51.2 V/5 kWh

#### Features

- Most-Safe LFP Battery Inside
- Most Compact Design
- Single Unit High Power Yield <sup>1</sup>
- Advanced BMS Control (w/ active balance among packs)
- Multi-parallel Configuration (up to 16 sets <sup>2</sup>)
- Black Out and Emergency Back-up
- Long Life-span Design (10 years)
- IEC62619/IEC61000/IEC62040/UL1973/UL9540A