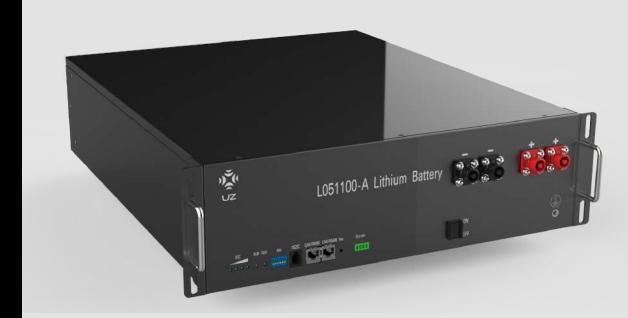

# Power Lite 51.2 V/5 kWh

#### Features

- Most-Safe LFP Battery Inside
- Most Compact Design
- Single Unit High Power Yield <sup>1</sup>
- Advanced BMS Control (w/ active balance among packs)
- Multi-parallel Configuration (up to 16 sets <sup>2</sup>)
- Black Out and Emergency Back-up
- Long Life-span Design (10 years)
- IEC62619/IEC61000/IEC62040/UL1973/UL9540A

<sup>1:</sup> up to 100A/5kw @ assigned condition)

<sup>&</sup>lt;sup>2:</sup> 32 sets in parallel, please refer to our engineers guidance