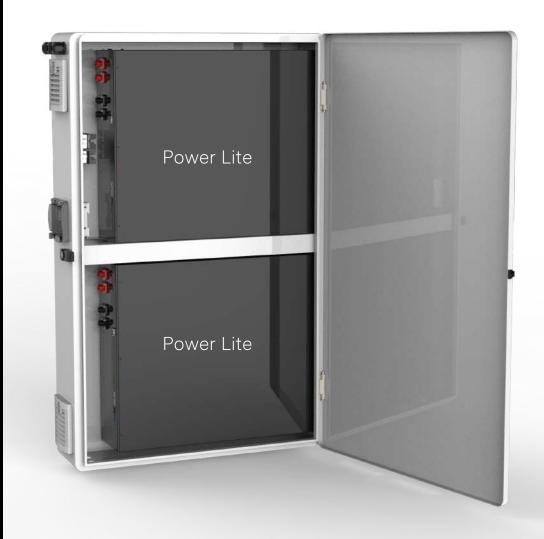

#### P400A IP65 Case

- For a quick upgrading to IP65 Level Protecting
- With pre-assembled wire connection and breaker
- Support on-the-ground or on-the-wall installation

Installation Demo

#### P200 IP54 Case

- For a quick upgrading to IP54 level protecting
- With pre-assembled wire connection and breaker
- Support on-the-ground installation

#### P200A IP65 Case

- For a quick upgrading to IP65 level protecting
- With pre-assembled wire connection and breaker
- Support on-the-ground installation