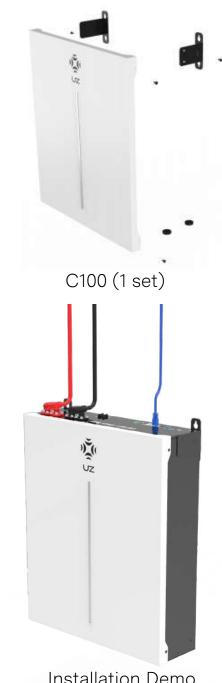

### C100 Vertical Mounting Component (VMC)

For a quick on-the-ground installation

Installation Demo